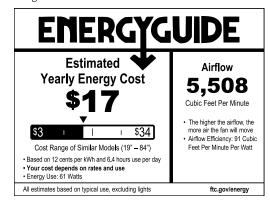

#### **Performance:**

| Input Voltage   | 120 V                          |
|-----------------|--------------------------------|
| Input Frequency | 60 Hz                          |
| EMI/RFI         | FCC Title 47, Part 15, Class B |
| Warranty        | Limited Lifetime warranty      |
| Labels          | UL Dry Location Listed         |
|                 | AC motor                       |