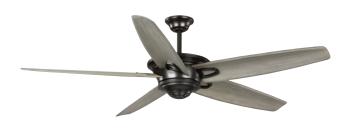

## **Description:**

Caleb Collection 68-Inch 5-Blade Antique Bronze AC Motor Transitional Ceiling Fan

#### **Dimensions:**

Length: 68 in Diameter: 68 in Height: 18 in